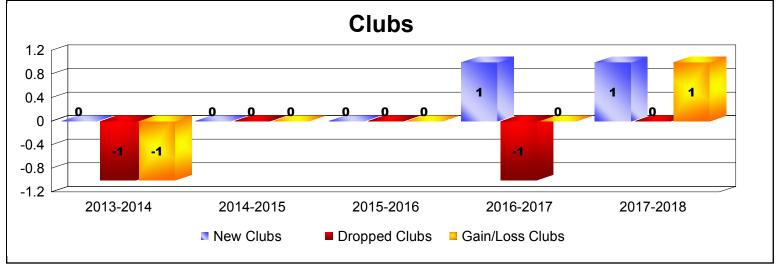

District 4 C1 As of June 2018 Cumulative

| Year      | New<br>Clubs | Dropped<br>Clubs | Gain/<br>Loss<br>Clubs | New<br>Members | Charter<br>Members | Reinstate<br>Members | Transfer<br>Members | Total<br>Member<br>Added | Total<br>Members<br>Dropped | Gain/<br>Loss<br>Members |
|-----------|--------------|------------------|------------------------|----------------|--------------------|----------------------|---------------------|--------------------------|-----------------------------|--------------------------|
| 2013-2014 | 0            | -1               | -1                     | 117            | 5                  | 11                   | 9                   | 142                      | -138                        | 4                        |
| 2014-2015 | 0            | 0                | 0                      | 103            | 3                  | 8                    | 6                   | 120                      | -143                        | -23                      |
| 2015-2016 | 0            | 0                | 0                      | 123            | 0                  | 7                    | 9                   | 139                      | -134                        | 5                        |
| 2016-2017 | 1            | -1               | 0                      | 108            | 22                 | 15                   | 4                   | 149                      | -140                        | 9                        |
| 2017-2018 | 1            | 0                | 1                      | 127            | 22                 | 7                    | 7                   | 163                      | -168                        | -5                       |
| Average   | 0            | 0                | 0                      | 116            | 10                 | 10                   | 7                   | 143                      | -145                        | -2                       |