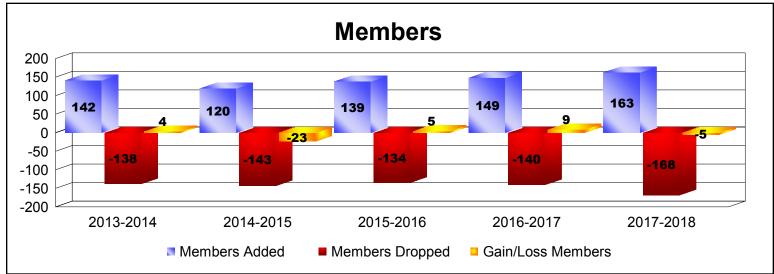

District 4 C1 As of June 2018 Cumulative

| Year      | New<br>Clubs | Dropped<br>Clubs | Gain/<br>Loss<br>Clubs | New<br>Members | Charter<br>Members | Reinstate<br>Members | Transfer<br>Members | Total<br>Member<br>Added | Total<br>Members<br>Dropped | Gain/<br>Loss<br>Members |
|-----------|--------------|------------------|------------------------|----------------|--------------------|----------------------|---------------------|--------------------------|-----------------------------|--------------------------|
| 2013-2014 | 0            | -1               | -1                     | 117            | 5                  | 11                   | 9                   | 142                      | -138                        | 4                        |
| 2014-2015 | 0            | 0                | 0                      | 103            | 3                  | 8                    | 6                   | 120                      | -143                        | -23                      |
| 2015-2016 | 0            | 0                | 0                      | 123            | 0                  | 7                    | 9                   | 139                      | -134                        | 5                        |
| 2016-2017 | 1            | -1               | 0                      | 108            | 22                 | 15                   | 4                   | 149                      | -140                        | 9                        |
| 2017-2018 | 1            | 0                | 1                      | 127            | 22                 | 7                    | 7                   | 163                      | -168                        | -5                       |
| Average   | 0            | 0                | 0                      | 116            | 10                 | 10                   | 7                   | 143                      | -145                        | -2                       |